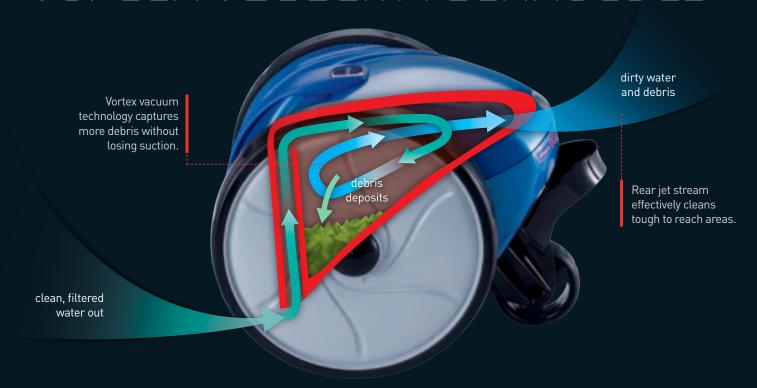

# VOLFER VACUUM TECHNOLOGY

PREMIUM ROBOTIC POOL CLEANERS

The Polaris® 9100 Sport Robotic delivers a crystalclean pool with the push of a button. It features a compact lightweight design that enables easy transport and removal of the cleaner, and its simple plug and play operation makes it ideal for busy pool owners.