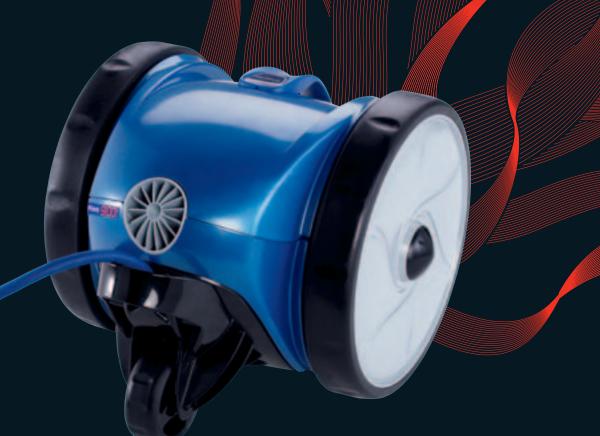

# Polaris 9 0 0 kg

Ready Set Iclear

# VOLFER VACUUM TECHNOLOGY

PREMIUM ROBOTIC POOL CLEANERS

The Polaris® 9100 Sport Robotic delivers a crystalclean pool with the push of a button. It features a compact lightweight design that enables easy transport and removal of the cleaner, and its simple plug and play operation makes it ideal for busy pool owners.