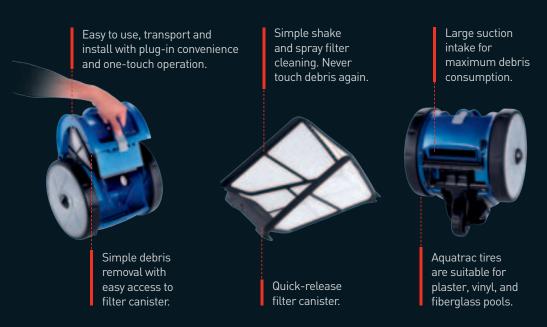

# **COMPACT**

Lightweight, compact design for easy portability and enhanced agility.

# **SIMPLE**

Easy installation with plug-in convenience and one-touch operation.

# **EFFICIENT**

Maximum energy efficiency. Operates on just pennies per day, independent of the pool's filtration system.

# **EFFECTIVE**

Delivers a perfectly clean pool by working quickly and effectively, focusing on pool floor. Ideally suited for small to medium size pools.